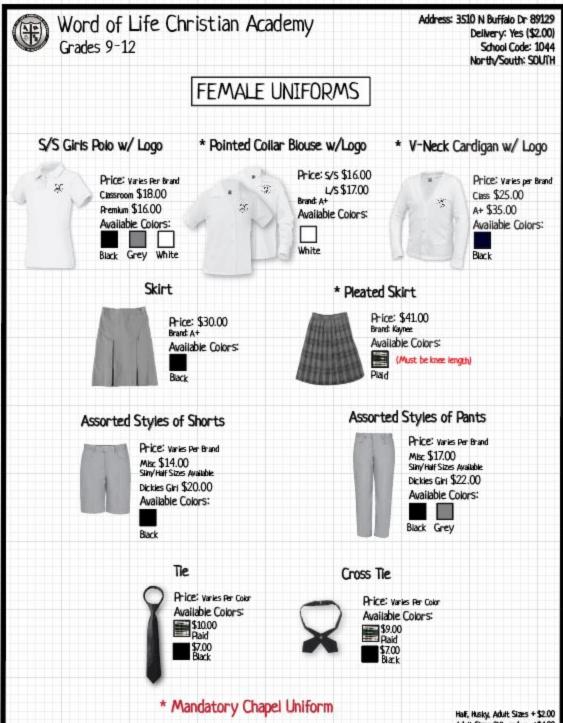

## FEMALE & MALE UNIFORMS

### \* Mandatory Chapel Uniform

Half, Husky, Adult Sizes + \$2.00 Adult Sizes 2XL and up +\$4.00

Word of Life Christian Academy (Grades 9-12)